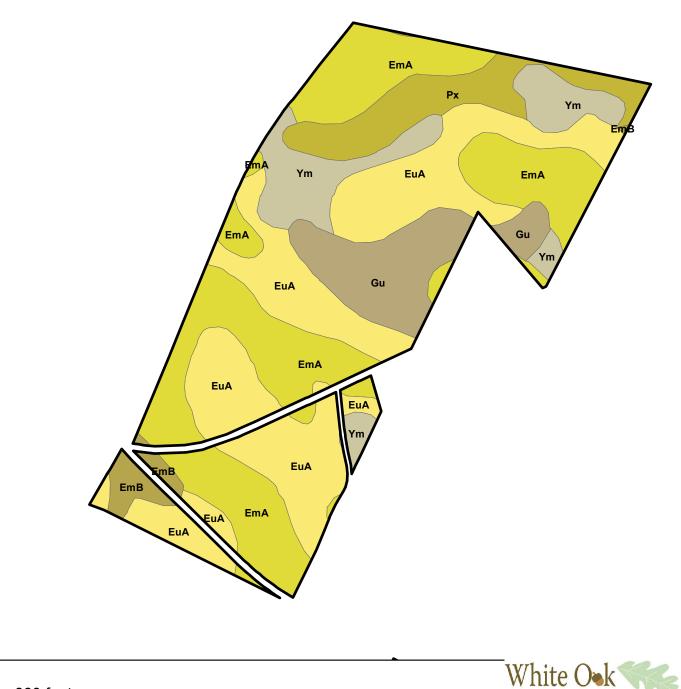

## Soils map

| Symbol | SOILNAME          | SOIL TYPE       | DRAINAGE CLASS          | SITE INDEX |
|--------|-------------------|-----------------|-------------------------|------------|
| CmB    | CHISOLM           | Loamy Fine Sand | Well drained            | 90         |
| EmA    | EMPORIA A and B   | Loamy Sand      | Well drained            | 75         |
| EuA    | EUNOLA            | Loamy Sand      | Moderately well drained | 90         |
| 📕 Gu   | GOURDIN           | Loam            | Poorly drained          | 90         |
| Le     | LEON              | Sand            | Poorly drained          | 65         |
| MH     | MOUZON AND HOBCAW | Fine Sandy Loam | Very poorly drained     | 96         |
| Og 📃   | OGEECHEE          | Fine Sandy Loam | Poorly drained          | 90         |
| Px     | PAXVILLE          | Fine Sandy Loam | Very poorly drained     | 96         |
| 🔤 Ym   | YEMASSEE          | Sandy Loam      | Somewhat poorly drained | 90         |